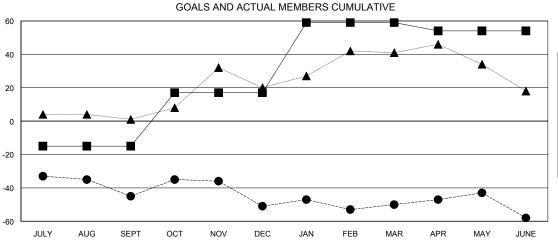

## MONTHLY MEMBERSHIP PROGRESS REPORT

District 11 E1

Results as of: 6/30/2015

**GMT: THOMAS MATNEY LOCATION MICHIGAN** GMT CA 1

| Clubs                 |                  |           |                  | Members               |               |                    |                                     |                    |                  |
|-----------------------|------------------|-----------|------------------|-----------------------|---------------|--------------------|-------------------------------------|--------------------|------------------|
| RESULTS FOR 2014-2015 |                  |           |                  | RESULTS FOR 2014-2015 |               |                    |                                     |                    |                  |
| QUARTER               | NEW CLUB<br>GOAL | NEW CLUBS | DROPPED<br>CLUBS | NET<br>GAIN/LOSS      | QUARTER       | NEW MEMBER<br>GOAL | CHARTER AND<br>NEW MEMBERS<br>ADDED | DROPPED<br>MEMBERS | NET<br>GAIN/LOSS |
| JULY/AUG/SEPT         | 0                | 0         | 1                | -1                    | JULY/AUG/SEPT | -15                | 14                                  | 59                 | -45              |
| OCT/NOV/DEC           | 1                | 0         | 0                | 0                     | OCT/NOV/DEC   | 32                 | 30                                  | 36                 | -6               |
| JAN/FEB/MAR           | 1                | 0         | 0                | 0                     | JAN/FEB/MAR   | 42                 | 28                                  | 27                 | 1                |
| APR/MAY/JUNE          | 0                | 0         | 0                | 0                     | APR/MAY/JUNE  | -5                 | 31                                  | 39                 | -8               |